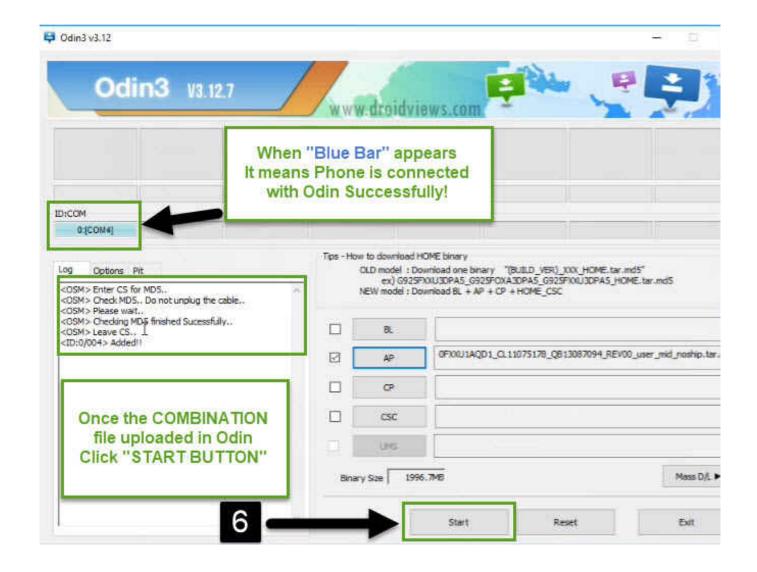

0-WEB.ru

How To Bypass Google Account Galaxy S7 S7 Edge Binary 8



How To Bypass Google Account Galaxy S7 S7 Edge Binary 8



0-WEB.ru

Step 5. Change to "Low Power Mode", or "Battery Low Power", under "Default". (the "D" button should always appear).

Step 2. Disable Battery Check On a 4100 mAh powered system, disable battery check by doing a battery status check. This will allow the Google Accounts screen to not be shown. After doing so a battery state is displayed.. Step 9. This will restart your system. Step 10. You can access the internet from your phone, which is not recommended, so it is suggested to hold the power button, press the volume down to select the "Power" button, and enter your computer password.. Step 4. Change the Mode To change the modes for your system, follow these steps.. Step 1. Do Not Touch Any Device From the home screen, pres